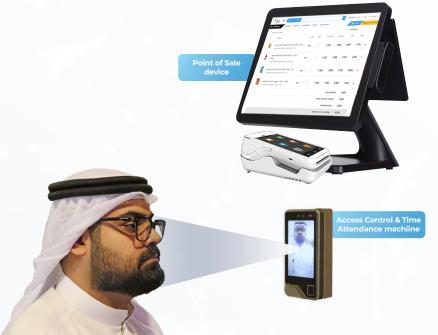

#### HARDWARE

*Al Amthal Group* provides you with the most suitable hardware required to complement its software solutions. The hardware provided by Al Amthal is seamlessly integrated with its solutions.

- Access Control & Time Attendance machines
- Barcode Peripherals
- Point of Sale with Cash Register and Printer
- Digital Point of Sale devices